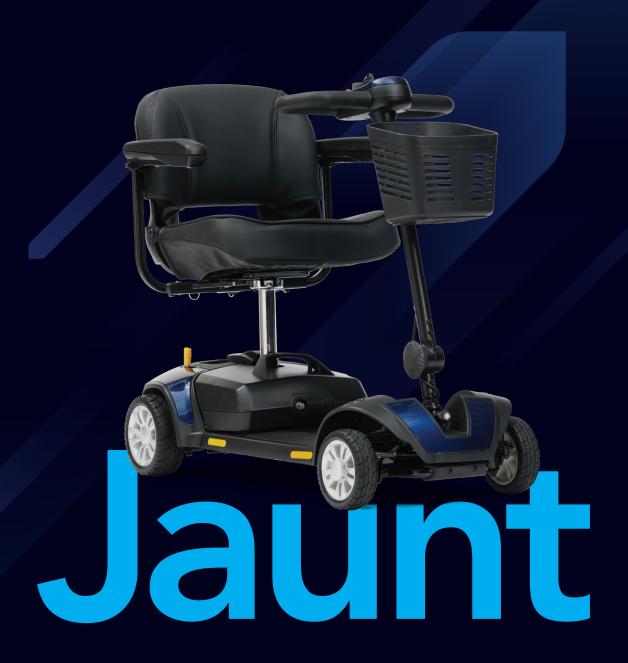

## drive

The Jaunt Mobility Scooter is perfect for taking away on holiday, fitting into a car boot for trips to the supermarket, or storing around the home.

www.betterliving.ie

## **Jaunt**

Smart design, simple to split, effortless mobility.

| Specifications        |                  |
|-----------------------|------------------|
| Length                | 102cm (40")      |
| Width                 | 56cm (22")       |
| Height                | 89cm (35")       |
| Seat Depth            | 42cm (16.5")     |
| Seat Width            | 46cm (18")       |
| Seat Height           | 58cm (23")       |
| Ground Clearance      | 4cm (1.6")       |
| Front Tyre Size       | 15cm (6")        |
| Rear Tyre Size        | 18cm (7")        |
| Turning Radius        | 140cm (55")      |
| Heaviest Piece Weight | 15.9kg (35lb)    |
| Battery Capacity      | 2 x 12AH         |
| Range*                | 10 miles (16km)  |
| Maximum Speed*        | 4mph             |
| Total Weight          | 48kg (106lb)     |
| Maximum User Weight   | 136kg (21 stone) |