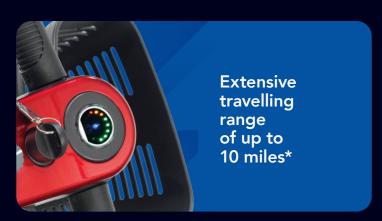

## **Jaunt**

Smart design, simple to split, effortless mobility.

| Specifications        |                  |
|-----------------------|------------------|
| Length                | 102cm (40")      |
| Width                 | 56cm (22")       |
| Height                | 89cm (35")       |
| Seat Depth            | 42cm (16.5")     |
| Seat Width            | 46cm (18")       |
| Seat Height           | 58cm (23")       |
| Ground Clearance      | 4cm (1.6")       |
| Front Tyre Size       | 15cm (6")        |
| Rear Tyre Size        | 18cm (7")        |
| Turning Radius        | 140cm (55")      |
| Heaviest Piece Weight | 15.9kg (35lb)    |
| Battery Capacity      | 2 x 12AH         |
| Range*                | 10 miles (16km)  |
| Maximum Speed*        | 4mph             |
| Total Weight          | 48kg (106lb)     |
| Maximum User Weight   | 136kg (21 stone) |