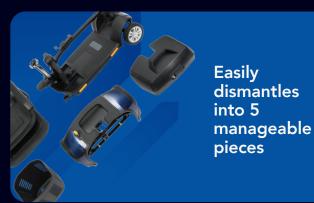

## **Jaunt**

Smart design, simple to split, effortless mobility.

| Specifications        |                  |
|-----------------------|------------------|
| Length                | 102cm (40")      |
| Width                 | 56cm (22")       |
| Height                | 89cm (35")       |
| Seat Depth            | 42cm (16.5")     |
| Seat Width            | 46cm (18")       |
| Seat Height           | 58cm (23")       |
| Ground Clearance      | 4cm (1.6")       |
| Front Tyre Size       | 15cm (6")        |
| Rear Tyre Size        | 18cm (7")        |
| Turning Radius        | 140cm (55")      |
| Heaviest Piece Weight | 15.9kg (35lb)    |
| Battery Capacity      | 2 x 12AH         |
| Range*                | 10 miles (16km)  |
| Maximum Speed*        | 4mph             |
| Total Weight          | 48kg (106lb)     |
| Maximum User Weight   | 136kg (21 stone) |